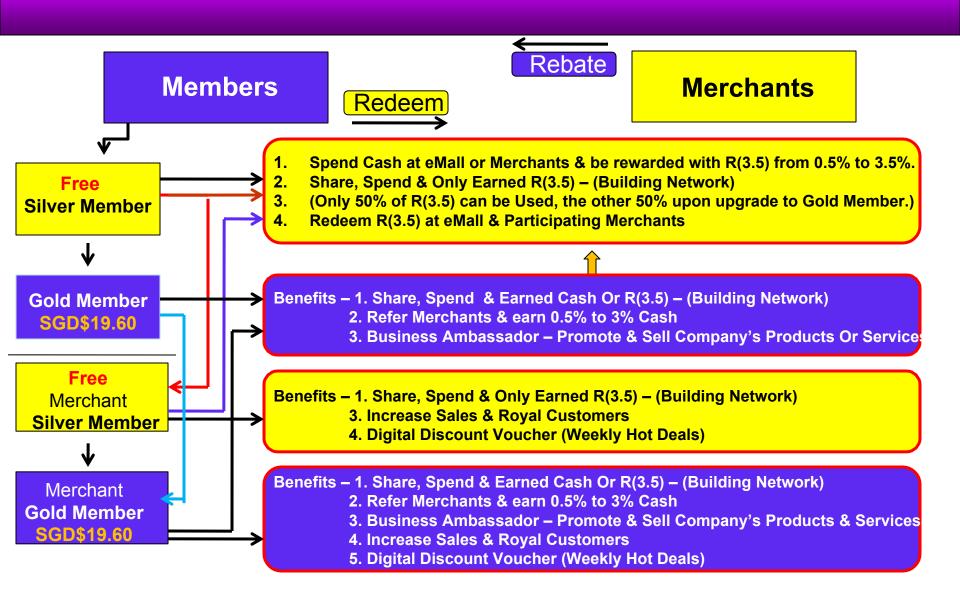

# Rebate3.5's Loyalty Program (Flow Chart)

#### **Member's Status**

Merchants 2, 8 or 15 are either Silver or Gold Member. Both shall need to top up Credit Cash Wallet - minimum SGD\$30 for % Debit.

#### Silver or Gold Merchant 2%, 8% or 15%

Earned Total Commission - 30% Cash & 70% Reward R(3.5) Points by sharing with friends & Merchants. R(3.5) Points can Redeem @ Rebate3.5's eMall & Participating Merchant's Shop.

# Rebate3.5's - Redemption Spend & Be Rewarded With (R3.5) Points

Redeemed with R(3.5) points.

 Earn Rebate R(3.5) points when spending Cash at eMall or Merchants.

## R(3.5) Points Rebate Benefits

Payout R(3.5) points each on Member's & Merchant's uplines. (8 Levels) when upon using R(3.5) points.

Member

Merchant

1 L – 20%

2 L - 15%

3 L - 15%

4 L – 15%

5 L - 15%

6 L - 10%

7 L - 5%

8L-5%

R(3.5) Points