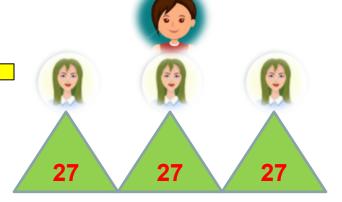

## Each Refer 3 Members

| <b>T</b> | 3 Direct Sponsor            | TOTAL USD\$1x 3 = \$3          |
|----------|-----------------------------|--------------------------------|
| L 1      | 3X\$1 = \$3                 | TOTAL 3 + 3 = \$6              |
| L 2      | 9X\$0.5 = \$4.5             | TOTAL 6 + 4.5 = \$10.5         |
| L 3      | 27X\$0.5 = \$13.5           | TOTAL 10.5 + 13.5 = \$24       |
| L 4      | 81X\$0.4 = \$32.4           | TOTAL 24 + 32.4 = \$56.4       |
| L 5      | 243X\$0.4 = \$97.2          | TOTAL 56.4 + 97.2 = \$153.6    |
| L 6      | <b>729</b> X\$0.4 = \$291.6 | TOTAL 153.6 + 291.6 = \$445.2  |
| L 7      | 2187X\$0.4=\$874.8          | TOTAL 445.2 + 874.8 = \$1320   |
| L 8      | 6561X\$0.4=\$2624.4         | TOTAL 1320 + 2624.4 = \$3944.4 |