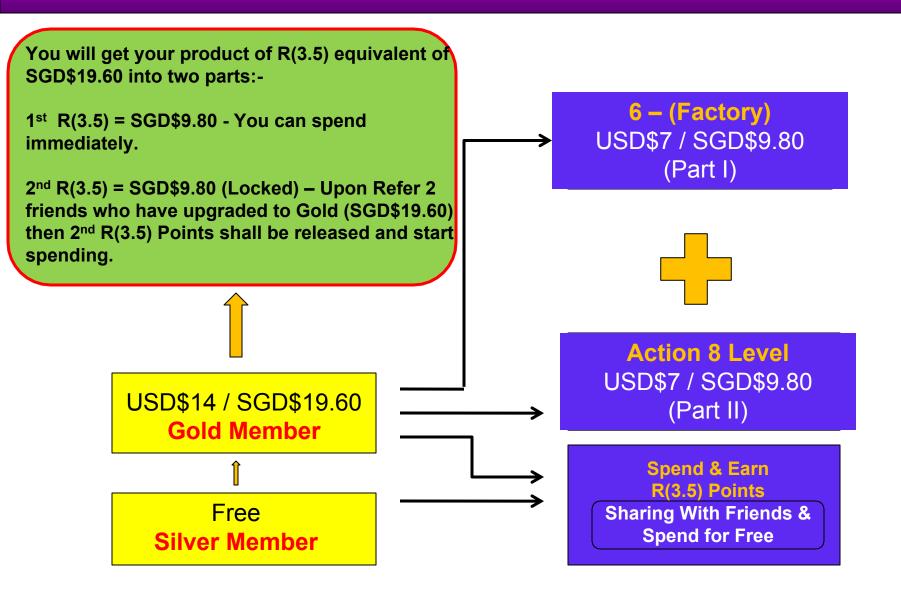

# Action 8 Level - Entry Payout

**USD\$7.00/SGD\$9.80 (Part II)** 

(+ Personal Website) (+ SGD\$9.80 R(3.5) Points Value)

USD\$1.00/SGD\$1.40
Direct Bonus

L1 to L8
Total USD\$4.00/SGD\$5.60

Share With 2 Friends To Become Gold Members And Claim 100% Of Your SGD\$19.60