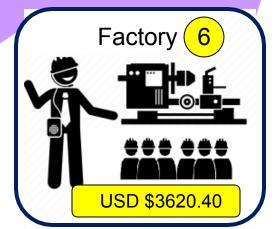

# 6 Factory Production

# Unique 6 Factory Payout Plan

| Board 8<br>(Wide X Deep)            | Bonus<br>Cycled<br>USD/SGD                 | Matching<br>Bonus<br>USD/SGD             | Rebate3.5 Star<br>Cycled<br>Incentive | Banner<br>& Text<br>Credit |
|-------------------------------------|--------------------------------------------|------------------------------------------|---------------------------------------|----------------------------|
| Board 1 (2x2)<br>USD\$7 / SGD\$9.80 | 5.52 <b>/</b> 7.73<br>16.56 <b>/</b> 23.18 | 1.38 <b>/</b> 1.93<br>4.14 <b>/</b> 5.80 | -                                     | 10000                      |
| <b>Board 2</b> (2x3)                | 10.32 <mark>/</mark> 14.45                 | 2.58 <b>/</b> 3.61                       | USD\$(7 / 4 / 3)                      | 10000                      |
| USD\$15 / SGD\$21                   | 72.24 / 101.14                             | 18.06 <b>/</b> 25.28                     | SGD\$(9.8 / 5.6 / 4.2)                |                            |
| <b>Board 3</b> (2x3)                | 54.32 <b>/</b> 76.05                       | 13.58 <b>/</b> 19.01                     | USD\$(14 / 8 / 6)                     | 10000                      |
| USD\$75 / SGD\$105                  | 380.24 <b>/</b> 532.34                     | 95.06 <b>/</b> 133.08                    | SGD\$(19.6 / 11.2 / 8.4)              |                            |
| <b>Board 4</b> (3x1)                | 268.00 <b>/</b> 375.20                     | 67.00 <b>/</b> 93.8                      | USD\$(28 / 16 / 12)                   | 10000                      |
| USD\$370 / SGD\$518                 | 536 <b>/</b> 750.40                        | 134 <b>/</b> 187.60                      | SGD\$(39.2 / 22.4 / 16.8)             |                            |
| <b>Board 5</b> (3x2)                | 390.40 <b>/</b> 546.56                     | 97.60 <b>/</b> 136.64                    | USD\$(56 / 32 / 24)                   | 10000                      |
| USD\$510 / SGD\$714                 | 3123.20 <b>/</b> 4372.48                   | 780.80 <b>/</b> 1093.12                  | SGD\$(78.4 / 44.8 / 33.6)             |                            |
| Board 6 (6x1)                       | 724.08 / 1013.71                           | 193.52 / 270.93                          | USD\$(112 / 64 / 48)                  | 10000                      |
| USD\$1000 / SGD\$1400               | 3620.40 / 5068.56                          | 967.60 / 1354.64                         | SGD\$(156.8 / 89.6 / 67.2)            |                            |