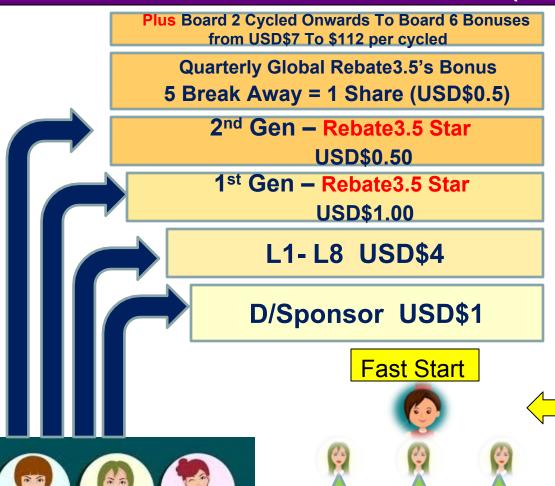

# Action 8 Level - Entry Payout

**USD\$7.00/SGD\$9.80 (Part II)** 

(+ Personal Website) (+ SGD\$9.80 R(3.5) Points Value)

USD\$1.00/SGD\$1.40
Direct Bonus

L1 to L8
Total USD\$4.00/SGD\$5.60

Share With 2 Friends To Become Gold Members And Claim 100% Of Your SGD\$19.60

## **Referring Conditions**

- Sponsor 0-2 L3 🙀
- Sponsor 3 L4
- Sponsor 5
   L6 (
- Sponsor 7 L8 🖗

## Rebate3.5 Star

Sponsor 10 GOLD and/or Gold Merchant

7 days challenge & lock at 9 9 9