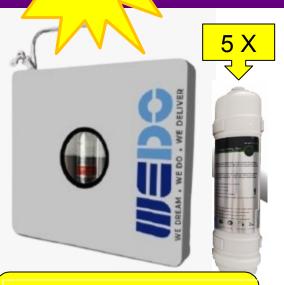

## WEDO Alkaline Water System

Free

Online Retail Price S\$1688 Installation fee SGD\$108.00 Get Rebate3.5's Gold Membership for Free (Worth SGD\$19.60)

#### Filtration System