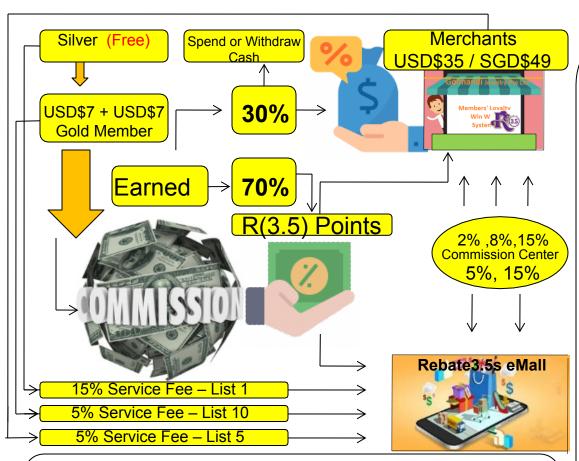

# Rebate3.5's Loyalty Program (Flow Chart)

#### **Member's Status**

Merchants 2, 8 or 15 are either Silver or Gold Member. Both shall need to top up Credit Cash Wallet - minimum SGD\$30 for % Debit.

#### Silver or Gold Merchant 2%, 8% or 15%

Earned Total Commission - 30% Cash & 70% Reward R(3.5) Points by sharing with friends & Merchants. R(3.5) Points can Redeem @ Rebate3.5's eMall & Participating Merchant's Shop.

We use an unique system that all Retails & Hawkers can easily be of Rebate3.5's Loyalty part Program. USD\$35 / SGD\$49 2%, 8% or 15% fee on every products or services on cash or points redeemed. ΑII R(3.5)products or services transacted from Rebate3.5's eMall shall be charged a service fee of 5% on Seller. Silver Member can only list 1 product at 15% service charge.

# Rebate3.5's - Redemption Spend & Be Rewarded With (R3.5) Points

Redeemed with R(3.5) points.

 Earn Rebate R(3.5) points when spending Cash at eMall or Merchants.

## R(3.5) Points Rebate Benefits

Payout R(3.5) points each on Member's & Merchant's uplines. (8 Levels) when upon using R(3.5) points.

Member

Merchant

1 L – 20%

2 L - 15%

3 L - 15%

4 L – 15%

5 L - 15%

6 L - 10%

7 L - 5%

8L-5%

R(3.5) Points