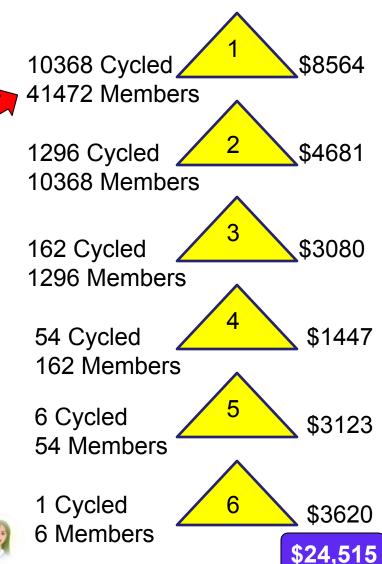

# Unique 6 Factory Payout Plan

| Board 8<br>(Wide X Deep)            | Bonus<br>Cycled<br>USD/SGD                 | Matching<br>Bonus<br>USD/SGD             | Rebate3.5 Star<br>Cycled<br>Incentive | Banner<br>& Text<br>Credit |
|-------------------------------------|--------------------------------------------|------------------------------------------|---------------------------------------|----------------------------|
| Board 1 (2x2)<br>USD\$7 / SGD\$9.80 | 5.52 <b>/</b> 7.73<br>16.56 <b>/</b> 23.18 | 1.38 <b>/</b> 1.93<br>4.14 <b>/</b> 5.80 | -                                     | 10000                      |
| <b>Board 2</b> (2x3)                | 10.32 <mark>/</mark> 14.45                 | 2.58 <b>/</b> 3.61                       | USD\$(7 / 4 / 3)                      | 10000                      |
| USD\$15 / SGD\$21                   | 72.24 / 101.14                             | 18.06 <b>/</b> 25.28                     | SGD\$(9.8 / 5.6 / 4.2)                |                            |
| <b>Board 3</b> (2x3)                | 54.32 <b>/</b> 76.05                       | 13.58 <b>/</b> 19.01                     | USD\$(14 / 8 / 6)                     | 10000                      |
| USD\$75 / SGD\$105                  | 380.24 <b>/</b> 532.34                     | 95.06 <b>/</b> 133.08                    | SGD\$(19.6 / 11.2 / 8.4)              |                            |
| <b>Board 4</b> (3x1)                | 268.00 <b>/</b> 375.20                     | 67.00 <b>/</b> 93.8                      | USD\$(28 / 16 / 12)                   | 10000                      |
| USD\$370 / SGD\$518                 | 536 <b>/</b> 750.40                        | 134 <b>/</b> 187.60                      | SGD\$(39.2 / 22.4 / 16.8)             |                            |
| <b>Board 5</b> (3x2)                | 390.40 <b>/</b> 546.56                     | 97.60 <b>/</b> 136.64                    | USD\$(56 / 32 / 24)                   | 10000                      |
| USD\$510 / SGD\$714                 | 3123.20 <b>/</b> 4372.48                   | 780.80 <b>/</b> 1093.12                  | SGD\$(78.4 / 44.8 / 33.6)             |                            |
| Board 6 (6x1)                       | 724.08 / 1013.71                           | 193.52 / 270.93                          | USD\$(112 / 64 / 48)                  | 10000                      |
| USD\$1000 / SGD\$1400               | 3620.40 / 5068.56                          | 967.60 / 1354.64                         | SGD\$(156.8 / 89.6 / 67.2)            |                            |