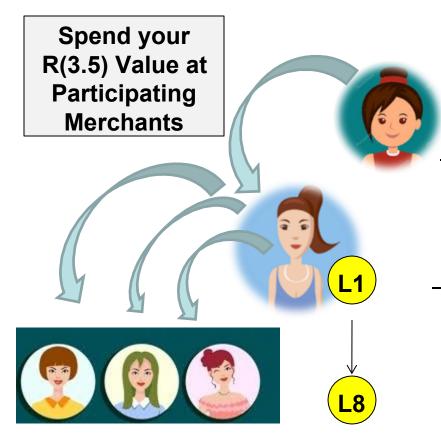

# Rebate3.5's Loyalty Program (Flow Chart)

# Rebate3.5's - Redemption Spend & Be Rewarded With (R3.5) Points

Redeemed with R(3.5) points.

 Earn Rebate R(3.5) points when spending Cash at eMall or Merchants.